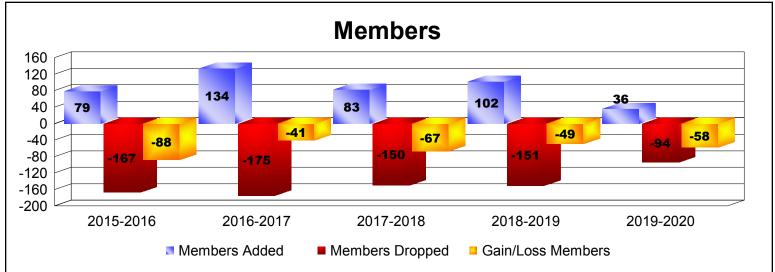

District 101 M

As of December 2019 Cumulative

| Year      | New<br>Clubs | Dropped<br>Clubs | Gain/<br>Loss<br>Clubs | New<br>Members | Charter<br>Members | Reinstate<br>Members | Transfer<br>Members | Total<br>Member<br>Added | Total<br>Members<br>Dropped | Gain/<br>Loss<br>Members |
|-----------|--------------|------------------|------------------------|----------------|--------------------|----------------------|---------------------|--------------------------|-----------------------------|--------------------------|
| 2015-2016 | 0            | 0                | 0                      | 75             | 1                  | 1                    | 2                   | 79                       | -167                        | -88                      |
| 2016-2017 | 0            | 0                | 0                      | 101            | 1                  | 1                    | 31                  | 134                      | -175                        | -41                      |
| 2017-2018 | 0            | 0                | 0                      | 70             | 1                  | 4                    | 8                   | 83                       | -150                        | -67                      |
| 2018-2019 | 0            | 0                | 0                      | 86             | 3                  | 3                    | 10                  | 102                      | -151                        | -49                      |
| 2019-2020 | 0            | 0                | 0                      | 32             | 1                  | 1                    | 2                   | 36                       | -94                         | -58                      |
| Average   | 0            | 0                | 0                      | 73             | 1                  | 2                    | 11                  | 87                       | -147                        | -61                      |